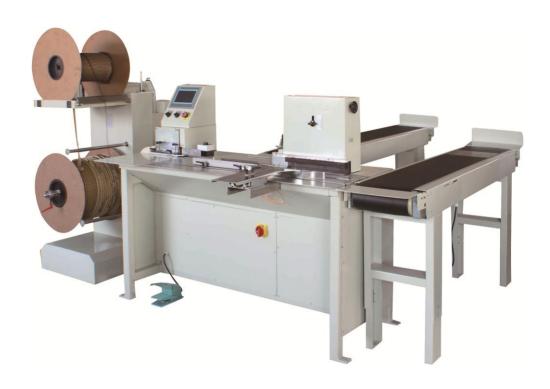

## **Double Wire Binding Machine**

**DCB-360** 

## **Technical Data**

| Diameter: 1/4" - 1-1/4" Pitch: 3:1 & 2:1 |
|------------------------------------------|
| Automatic cutting & closing & conveying  |
| 360mm                                    |
| 70mm                                     |
| 1000-1500 cycles/hour                    |
| 1000 x 700mm                             |
| 220V/1PH/50Hz                            |
| 5-6 bar                                  |
| 1600 x 1080 x 1300mm                     |
| 300kgs                                   |
| 800 x 450 x 1100mm                       |
| 1700 x 500 x 880mm                       |
|                                          |

## **Features**

- Working speed up to 1000-1500 books per hour.
- Convenient debugging & easy operation.
- Binding size from 1/4" to 1-1/4".
- All binding moulds are included in the machine & no need to change mold.
- Automatic cutting & closing & conveying.